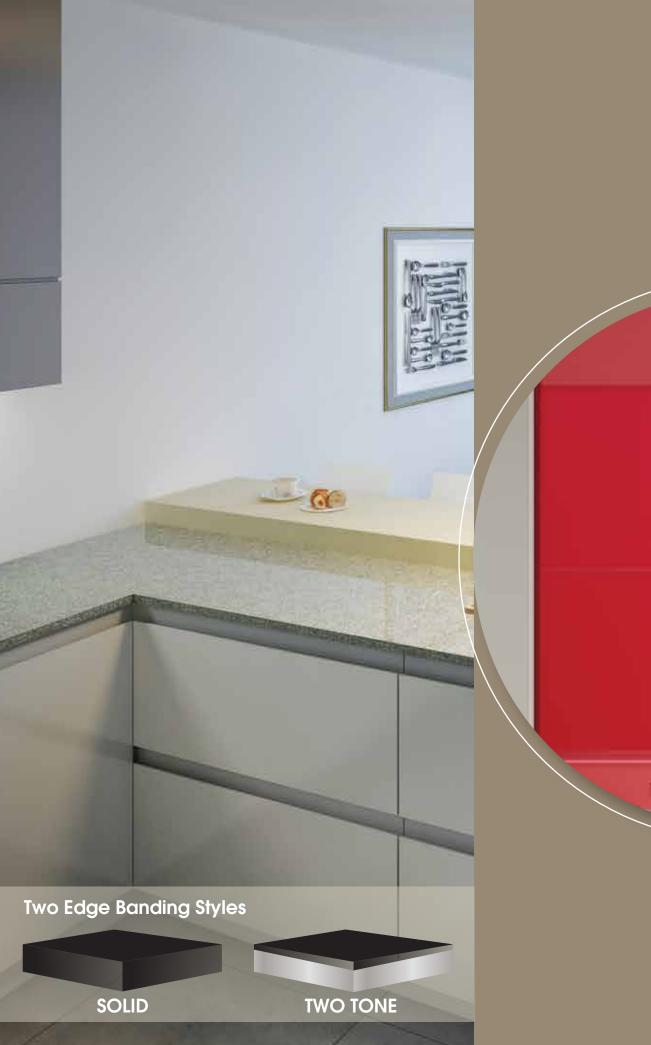

#### The Vivid Series and the Natural Series

The Vivid Series is comprised of six high gloss acrylic colors. These colors are available with a matching matte melamine back and can be ordered with a matching or two-tone edge banding.