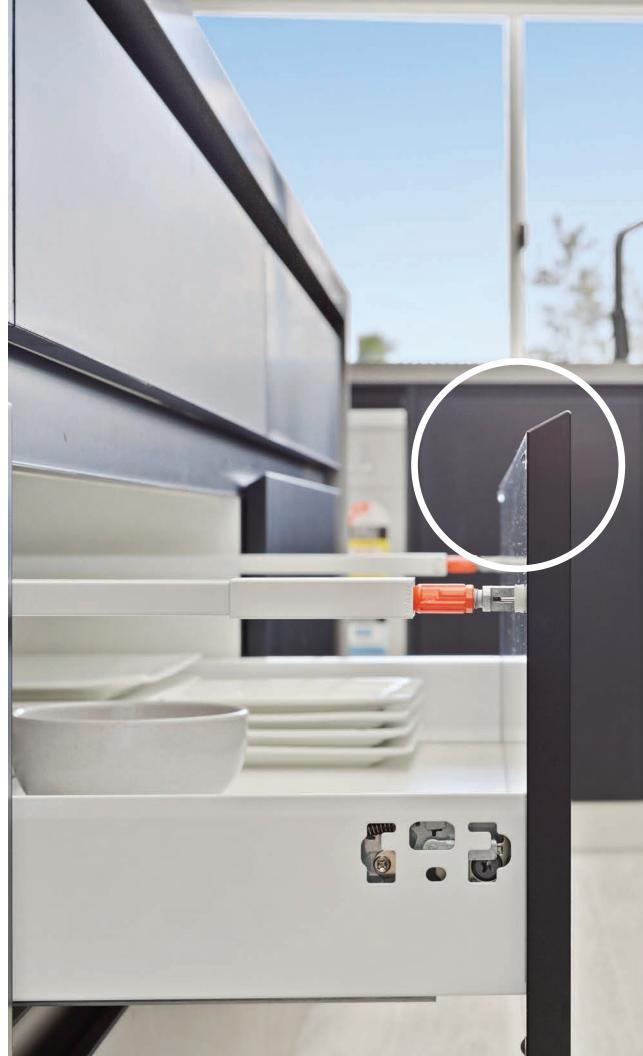

Vivid series doors and drawer fronts are available with integrated finger pulls. Parts are manufactured with a 60 degree included (inside) angle. This accentuates the modern look and feel by eliminating the need for pulls or knobs.